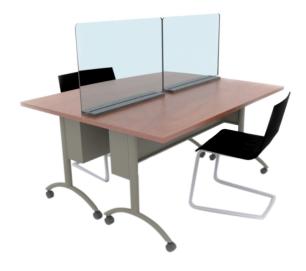

# **WORKSPACE SHIELD**

Datum's WorkSpace Shield is an easy-mount plexiglass barrier that can be placed on any flat surface to instantly create a nonintrusive physical shield between people or workspaces.

### CONSTRUCTION

- Plexiglass panel: 1/4-inch, clear or frosted
- · Base: black melamine with 3mm PVC edge
- Base mounts on any flat surface: desk, table, countertop, worksurface
- 3M Dual Lock secures base to mounting surface without tools
- · Does not damage mounting surface
- · Connector kits available for multiple shields
- Connector configurations: corner, straight, T, four-way

Heights (in.): 18, 21, 24 Widths (in.): 20, 24, 30, 36

Thickness (in.): 1/4