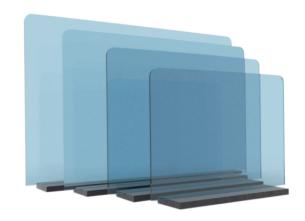

# **WORKSPACE SHIELD**

Datum's WorkSpace Shield is an easy-mount plexiglass barrier that can be placed on any flat surface to instantly create a nonintrusive physical shield between people or workspaces.

### CONSTRUCTION

- Plexiglass panel: 1/4-inch, clear or frosted
- · Base: black melamine with 3mm PVC edge
- Base mounts on any flat surface: desk, table, countertop, worksurface
- 3M Dual Lock secures base to mounting surface without tools
- · Does not damage mounting surface
- · Connector kits available for multiple shields
- Connector configurations: corner, straight, T, four-way

Heights (in.): 18, 21, 24 Widths (in.): 20, 24, 30, 36

Thickness (in.): 1/4