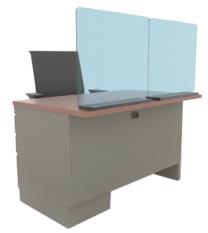

# **WORKSPACE SHIELD**

Datum's WorkSpace Shield is an easy-mount plexiglass barrier that can be placed on any flat surface to instantly create a nonintrusive physical shield between people or workspaces.

### CONSTRUCTION

- Plexiglass panel: 1/4-inch, clear or frosted
- · Base: black melamine with 3mm PVC edge
- Base mounts on any flat surface: desk, table, countertop, worksurface
- 3M Dual Lock secures base to mounting surface without tools
- · Does not damage mounting surface
- · Connector kits available for multiple shields
- Connector configurations: corner, straight, T, four-way

Heights (in.): 18, 21, 24 Widths (in.): 20, 24, 30, 36

Thickness (in.): 1/4